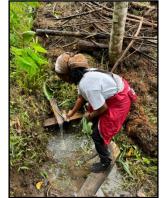

people who live in Makungu and most of them attend the Lutheran Church. The village has a primary school with over 400 students and a dispensary (small clinic).

However, Makungu does not have clean water. The women and children spend hours every day carrying the water they need from a surface water spring that is riddled with both coliforms and E coli. Providing clean water has the potential to greatly improve many lives in Makungu.

Without having to collect the contaminated water daily the students would have more time for students to attend primary school and the women in the village would have more time to tend to business and farming and to take strides toward equality with the men. Also, waterborne diseases, which are the 3rd most frequent cause of illness in the village, would be greatly reduced or eliminated. In partnership with the University of Minnesota School of Engineering (who designed the water system), St. Paul Partners (who will do the drilling and supervise the construction), the Village of Makungu (who will provide the in-kind labor to build the water system) and Abiding Savior we will forever change the lives of the people of Makungu forever by providing sustainable clean drinking water for generations to come.