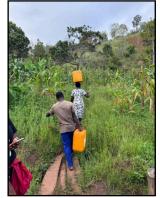

### Makungu Tanzania Water Project

Abiding Savior has a deep connection to our companion congregation in Makungu, Tanzania. We have visited Makungu, supported their ministries, and received life giving prayers and blessing from their congregation. There are about 1,500

people who live in Makungu and most of them attend the Lutheran Church. The village has a primary school with over 400 students and a dispensary (small clinic).

However, Makungu does not have clean water. The women and children spend hours every day carrying the water they need from a surface water spring that is riddled with both coliforms and E coli. Providing clean water has the potential to greatly improve many lives in Makungu.

Without having to collect the contaminated water daily the students would have more time for students to attend primary school and the women in the village would have more time to tend to business and farming and to take strides toward equality with the men. Also, waterborne diseases, which are the 3rd most frequent cause of illness in the village, would be greatly reduced or eliminated. In partnership with the University of Minnesota School of Engineering (who designed the water system), St. Paul Partners (who will do the drilling and supervise the construction), the Village of Makungu (who will provide the in-kind labor to build the water system) and Abiding Savior we will forever change the lives of the people of Makungu forever by providing sustainable clean drinking water for generations to come.